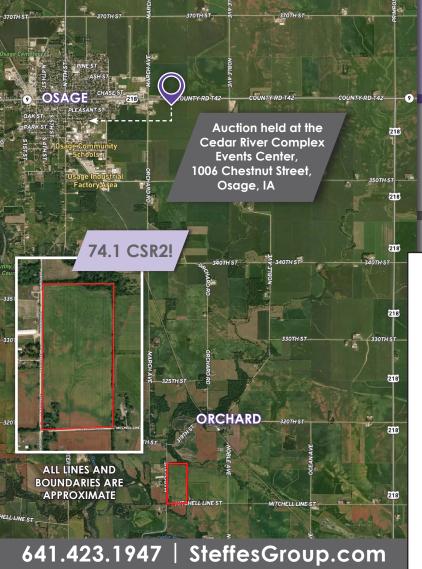

Corn Suitability Rating 2 is 74.1 on the tillable. Located in Section 18, West Lincoln Township, Mitchell County, Iowa. There is an abandoned homestead on

the southwest corner of the farm.

74.1 CSR2!

Scan for Complete Auction Details!

the with enline bidding available thursday, february 24, 2022 | 11AM

Osage, IA

Land is located 4 miles east of Osage on Highway 218, then 5 miles south on Highway 218, then 3 miles west on Mitchell Line Street to 2229 Mitchell Line Street, Orchard, IA.

Auction to be held at the Cedar River Complex Events Center, 1006 Chestnut Street, Osage, Iowa

319.385.2000 | SteffesGroup.com

Steffes Group, Inc., 2245 East Bluegrass Road, Mt. Pleasant, IA 52641

Licensed to sell Real Estate in IA, MN, ND, SD, MO, & IL Announcements made the day of sale take precedence over advertising.